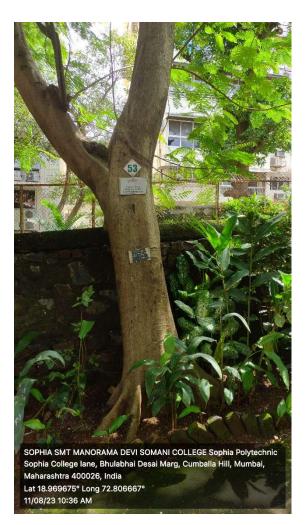

11/08/23 08:49 AM

Photos of gardens

Sophia SMT MANORAMA DEVI SOMANI COLLEGE Sophia Polytec Sophia College lane, Bhulabhai Desai Marg, Cumballa Hill, Mumbai Maharashtra 400026, India Lat 18.969675° Long 72.806667° 11/08/23 10:36 AM Photos of labeled trees