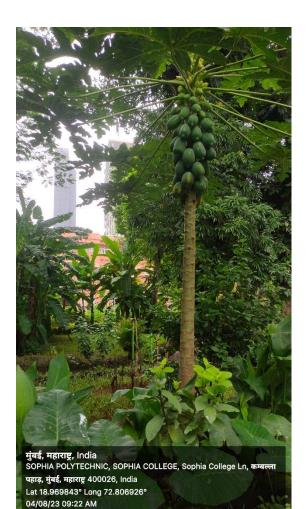

Photos of fruit bearing plants and trees

मुबई, महाराष्ट्र, गाठाव SOPHIA POLYTECHNIC, SOPHIA COLLEGE, Sophia College Ln, कम्बल्ल पहाड, मुंबई, महाराष्ट्र 400026, India Lat 18.969873° Long 72.807019° 04/08/23 09:21 AM Photo of small vegetable garden