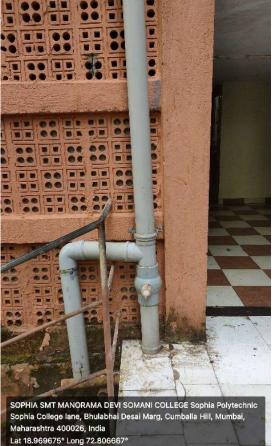

|    |                                  |    |                                                                                                        | 2. | Photos of rain<br>water<br>conservation unit    |
|----|----------------------------------|----|--------------------------------------------------------------------------------------------------------|----|-------------------------------------------------|
| 4. | Green campus initiatives         | 1. | Large gardens with many trees and flowering plants                                                     | 1. | Photos of<br>gardens                            |
|    |                                  | 2. | Labeling of trees                                                                                      | 2. | Photos of labeled<br>trees                      |
|    |                                  | 3. | Planting of fruit bearing<br>plants and trees, such as<br>banana, papaya and guava                     | 3. | Photos of fruit<br>bearing plants<br>and trees  |
|    |                                  | 4. | Maintenance of a small vegetable garden                                                                | 4. | Photo of small<br>vegetable garden              |
|    |                                  | 5. | Maintenance of a small<br>terrace garden for kitchen<br>herbs by the Hospitality<br>Studies Department | 5. | Photos of terrace<br>garden of<br>kitchen herbs |
| 5. | Disabled friendly<br>environment | 1. | Ramp installed at entrance                                                                             | 1. | Photo of ramp                                   |
|    | environment                      | 2. | Railings installed                                                                                     | 2. | Photo of railing                                |
|    |                                  |    | Disabled friendly toilet                                                                               | 3. | Photo of<br>disabled friendly<br>toilet         |
|    | 4.                               | 4. | 4. Lift available for disabled                                                                         | 4. | Photo of lift                                   |
|    |                                  |    |                                                                                                        | 5. | AMC for lift maintenance                        |
|    |                                  |    |                                                                                                        | Ot | her documents                                   |
|    |                                  |    |                                                                                                        | 6. | AMC for CCTV                                    |
|    |                                  |    |                                                                                                        | 7. | AMC for fire safety                             |
|    |                                  |    |                                                                                                        | 8. | AMC for pest control                            |

### Bill for installation rain water conservation unit

Mumbai, Maharashtra, India XR94+PQF, Sophia College Ln, Breach Candy, Cumballa Hill, Mumbai, Maharashtra 400026, India Lat 18.969302° Long 72.806659° 04/08/23 09:34 AM