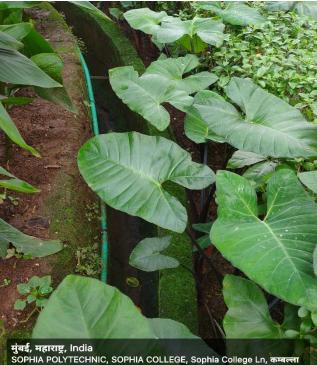

11/08/23 08:49 AM

Photos of gardens

Sophia SMT MANORAMA DEVI SOMANI COLLEGE Sophia Polytec Sophia College lane, Bhulabhai Desai Marg, Cumballa Hill, Mumbai Maharashtra 400026, India Lat 18.969675° Long 72.806667° 11/08/23 10:36 AM Photos of labeled trees