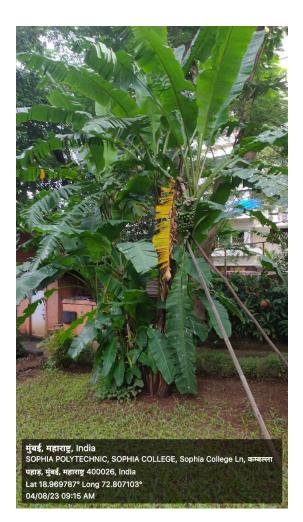

Photos of fruit bearing plants and trees

मुबई, महाराष्ट्र, गाठाव SOPHIA POLYTECHNIC, SOPHIA COLLEGE, Sophia College Ln, कम्बल्ल पहाड, मुंबई, महाराष्ट्र 400026, India Lat 18.969873° Long 72.807019° 04/08/23 09:21 AM Photo of small vegetable garden