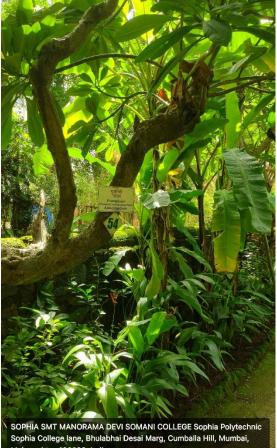

Photos of fruit bearing plants and trees

मुबई, महाराष्ट्र, गाठाव SOPHIA POLYTECHNIC, SOPHIA COLLEGE, Sophia College Ln, कम्बल्ल पहाड, मुंबई, महाराष्ट्र 400026, India Lat 18.969873° Long 72.807019° 04/08/23 09:21 AM Photo of small vegetable garden