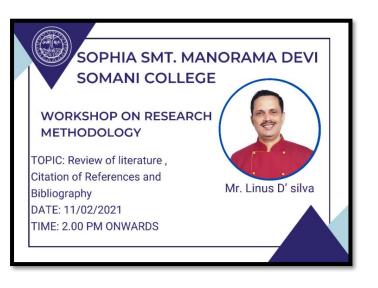

### <u>Research Methodology Workshops - Timetable for SYBSc. in Hospitality Studies</u> 2020-21 (56 Students)

| DAY AND DATE          | FACULTY             | TIME               | ТОРІС                                                            |
|-----------------------|---------------------|--------------------|------------------------------------------------------------------|
| 6/01/2021 - Wednesday | Mr. Aspi Daruwala   | 2.00 pm to 3.30 pm | Research Methodology an<br>Introduction                          |
| 14/01/2021 - Thursday | Mr. Linus D'silva   | 2.00 pm to 3.30 pm | Research Design and its types                                    |
| 22/01/2021 - Friday   | Ms. Nisha Rodrigues | 2.00 pm to 3.30 pm | The Research Problem and<br>Hypothesis                           |
| 25/01/2021 - Monday   | Mr. Aspi Daruwala   | 2.00 pm to 3.30 pm | Methods of Sampling and Tool for<br>Data Collection              |
| 01/02/2021 - Monday   | Mr. Burzis Panthaky | 2.00 pm to 3.30 pm | Tool for<br>Qualitative Data                                     |
| 02/02/2021 - Tuesday  | Mr. Burzis Panthaky | 2.00 pm to 3.30 pm | Sampling and Tool for<br>Quantitative Data Collection            |
| 05/02/2021 - Friday   | Mr. Linus D'silva   | 2.00 pm to 3.30 pm | APA Format of ResearchReport<br>Writing                          |
| 11/02/2021 - Thursday | Mr. Linus D'silva   | 2.00 pm to 3.30 pm | Review of Literature, Citation<br>of References and Bibliography |