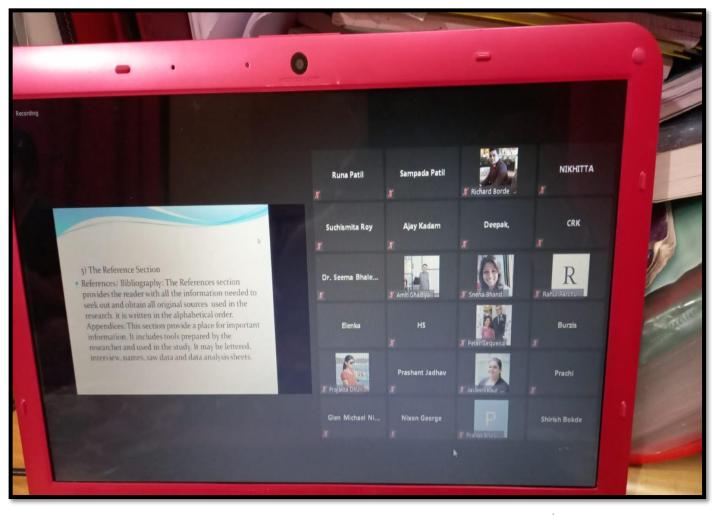

### Snapshot of the Email for Two Day Online Workshop of Research Methodology on July 27 and 28, 2020

| Fw                              | Request to conduct an online workshop                                                                                                                                                                                                                                                                                                                                                                                                                                                                                                  |
|---------------------------------|----------------------------------------------------------------------------------------------------------------------------------------------------------------------------------------------------------------------------------------------------------------------------------------------------------------------------------------------------------------------------------------------------------------------------------------------------------------------------------------------------------------------------------------|
| C                               | dopati banerjee <dopati_banerjee@yahoo.co.in><br/>To: Burzis Panthaky <burzispanthaky@gmail.com></burzispanthaky@gmail.com></dopati_banerjee@yahoo.co.in>                                                                                                                                                                                                                                                                                                                                                                              |
| Dop                             | pati Banerjee                                                                                                                                                                                                                                                                                                                                                                                                                                                                                                                          |
| Fi<br>Ti<br>C<br>S              | Forwarded message<br>rom: Bhuvan G M <bhuvan@aih.edu.in><br/>o: dopati banerjee <dopati_banerjee@yahoo.co.in><br/>ic: Purva Tawade Principal - ITM IHM <purvat@itm.edu><br/>ent: Tuesday, 21 July, 2020 at 06:29:12 pm IST<br/>ubject: Re: Request to conduct an online workshop</purvat@itm.edu></dopati_banerjee@yahoo.co.in></bhuvan@aih.edu.in>                                                                                                                                                                                    |
| D                               | ear Ma'am                                                                                                                                                                                                                                                                                                                                                                                                                                                                                                                              |
| Т                               | hanking you for the mail.                                                                                                                                                                                                                                                                                                                                                                                                                                                                                                              |
| w                               | /e will be pleased to conduct the session and offer any support in the best possible way.                                                                                                                                                                                                                                                                                                                                                                                                                                              |
| Т                               | hanking you                                                                                                                                                                                                                                                                                                                                                                                                                                                                                                                            |
| w                               | /ith warm regards                                                                                                                                                                                                                                                                                                                                                                                                                                                                                                                      |
| P<br>A<br>N<br>S<br>C<br>N<br>4 | huvan.G.M<br>rincipal<br>peejay Institute of Hospitality<br>o 1<br>ector 10<br>BD Belapur<br>avi Mumbai<br>00614<br>Iobile :9967381043                                                                                                                                                                                                                                                                                                                                                                                                 |
| 0                               | In Tue, Jul 21, 2020, 16:15 dopati banerjee < <u>dopati_banerjee@yahoo.co.in</u> > wrote:<br>Dear Principals,<br>As you are aware, that due to the Covid 19 pandemic, the internship semester is now converted to an Online Research Project.<br>Since this is something new for this academic year , a workshop for the faculty of all colleges is desirable. May I request both of you to a<br>half day_workshops on the 27th and 28th of July from 2pm to 5pm_to explain the concept of_Online Research Project. and its evaluation |
|                                 | In anticipation of a favourable response.                                                                                                                                                                                                                                                                                                                                                                                                                                                                                              |
|                                 | Thank you.                                                                                                                                                                                                                                                                                                                                                                                                                                                                                                                             |
|                                 | Warm regards                                                                                                                                                                                                                                                                                                                                                                                                                                                                                                                           |
|                                 | Dopati Banerjee                                                                                                                                                                                                                                                                                                                                                                                                                                                                                                                        |
|                                 | Chairperson<br>Ad-hoc Board of Studies (Hospitality Studies)<br>University of Mumbai                                                                                                                                                                                                                                                                                                                                                                                                                                                   |