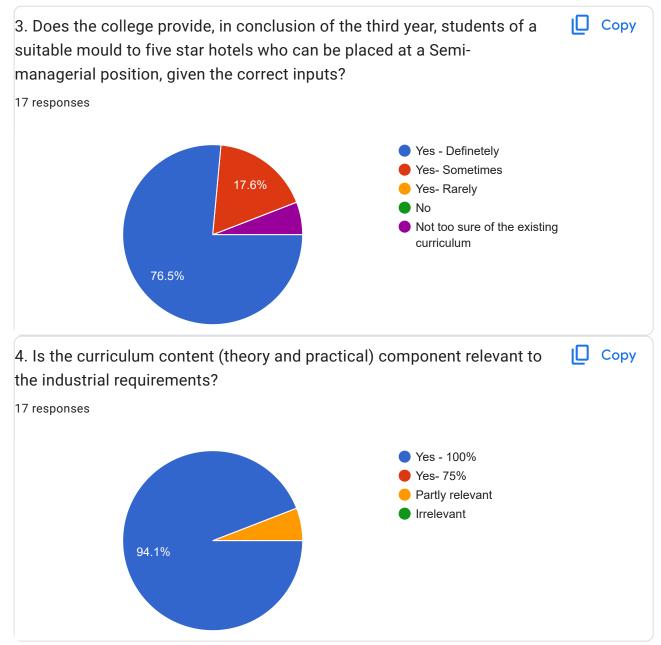

## Analysis of Feedback of Stake Holders – Industry Personnel

| Sr<br>No | Feedback Criteria                                                                                                                                                                                                                                 | Stake Holders Responses (Industry)                            |
|----------|---------------------------------------------------------------------------------------------------------------------------------------------------------------------------------------------------------------------------------------------------|---------------------------------------------------------------|
| 1        | Is Sophia Haft- (Sophia Smt Manorama Devi<br>Somani College), an Institute of extreme repute<br>offering a course in Hospitality Studies?                                                                                                         | 100 % said 'Yes'                                              |
| 2        | In conclusion of the final year, are the students<br>suitably trained and qualified to seek job<br>placements in the 'Operations Areas' of Five Star<br>super luxury hotels, Grade A Restaurants and<br>other catering establishments of repute ? | 82.20 % said 'Yes'                                            |
| 3        | Does the college provide, in conclusion of the<br>third year, students of a suitable mould to five star<br>hotels who can be placed at a Semi-managerial<br>position, given the correct inputs?                                                   | 76.50 % said 'Yes Definitely'<br>17.60 % said 'Yes Sometimes' |
| 4        | Is the curriculum content (theory and practical)<br>component relevant to the industrial<br>requirements?                                                                                                                                         | 94.10 % said 'Yes'                                            |
| 5        | Is the curriculum content (Theory and Practical)<br>suitable to the industrial requirements, whereby<br>the student can be deputed for placement in a semi<br>managerial position after completing one year of<br>probation?                      | 82.10 % said 'Certainly'<br>11.80 % said 'Rarely'             |
| 6        | How would you consider the overall attitude of a student from Sophia HAFT, when he/ she is placed as an industrial trainee / employee in your organisation?                                                                                       | 94.10 % said 'Very compliant and positive attitude'           |
| 7        | Would you prefer to select a student who has<br>completed the BSc in Hospitality studies from our<br>institute, over a student who has finished the<br>course from another Institute?                                                             | 100 % said 'Yes'                                              |