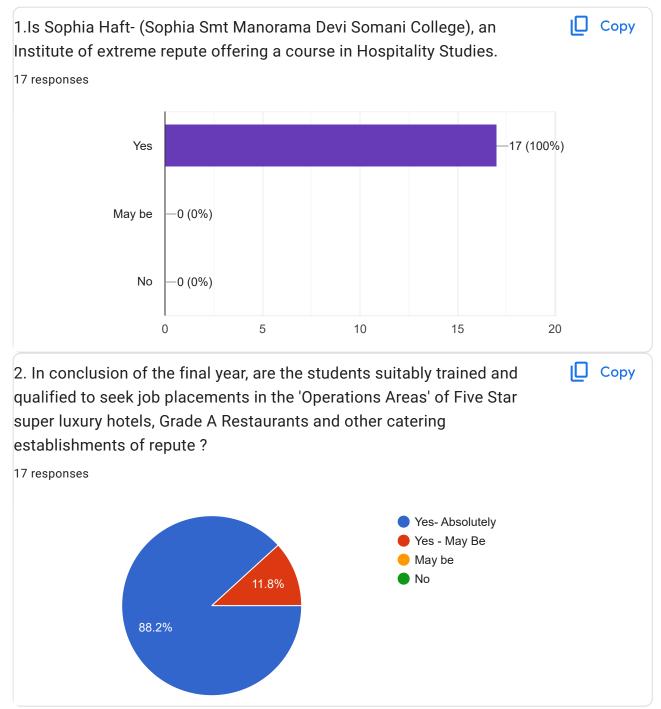

## Analysis of Feedback of Stake Holders – Industry Personnel

| Sr<br>No | Feedback Criteria                                                                                                                                                                                                                                 | Stake Holders Responses (Industry)                            |
|----------|---------------------------------------------------------------------------------------------------------------------------------------------------------------------------------------------------------------------------------------------------|---------------------------------------------------------------|
| 1        | Is Sophia Haft- (Sophia Smt Manorama Devi<br>Somani College), an Institute of extreme repute<br>offering a course in Hospitality Studies?                                                                                                         | 100 % said 'Yes'                                              |
| 2        | In conclusion of the final year, are the students<br>suitably trained and qualified to seek job<br>placements in the 'Operations Areas' of Five Star<br>super luxury hotels, Grade A Restaurants and<br>other catering establishments of repute ? | 82.20 % said 'Yes'                                            |
| 3        | Does the college provide, in conclusion of the<br>third year, students of a suitable mould to five star<br>hotels who can be placed at a Semi-managerial<br>position, given the correct inputs?                                                   | 76.50 % said 'Yes Definitely'<br>17.60 % said 'Yes Sometimes' |
| 4        | Is the curriculum content (theory and practical)<br>component relevant to the industrial<br>requirements?                                                                                                                                         | 94.10 % said 'Yes'                                            |
| 5        | Is the curriculum content (Theory and Practical)<br>suitable to the industrial requirements, whereby<br>the student can be deputed for placement in a semi<br>managerial position after completing one year of<br>probation?                      | 82.10 % said 'Certainly'<br>11.80 % said 'Rarely'             |
| 6        | How would you consider the overall attitude of a student from Sophia HAFT, when he/ she is placed as an industrial trainee / employee in your organisation?                                                                                       | 94.10 % said 'Very compliant and positive attitude'           |
| 7        | Would you prefer to select a student who has<br>completed the BSc in Hospitality studies from our<br>institute, over a student who has finished the<br>course from another Institute?                                                             | 100 % said 'Yes'                                              |